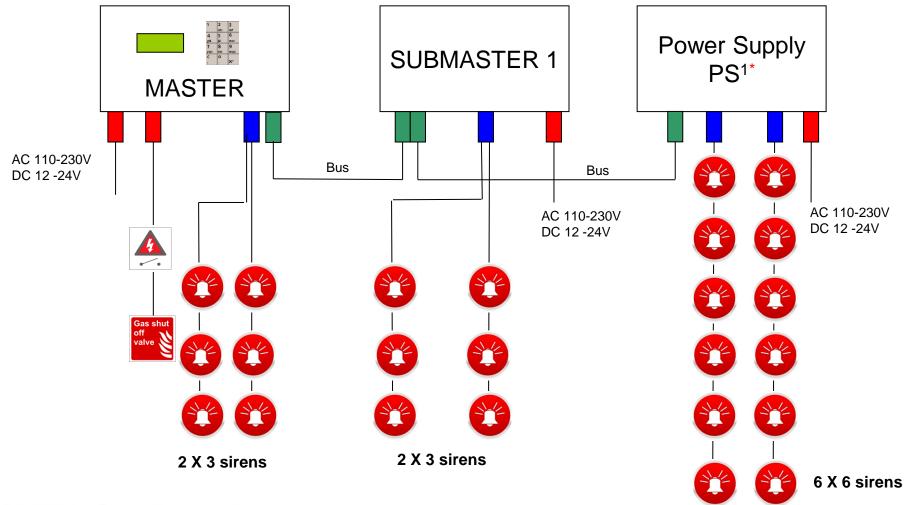

# Redundant Model with 1 SUBMASTER and 1 Power Supply PS\* for 36 Sirens

Redundant Model Master and a SUBMASTER with electronic shut off