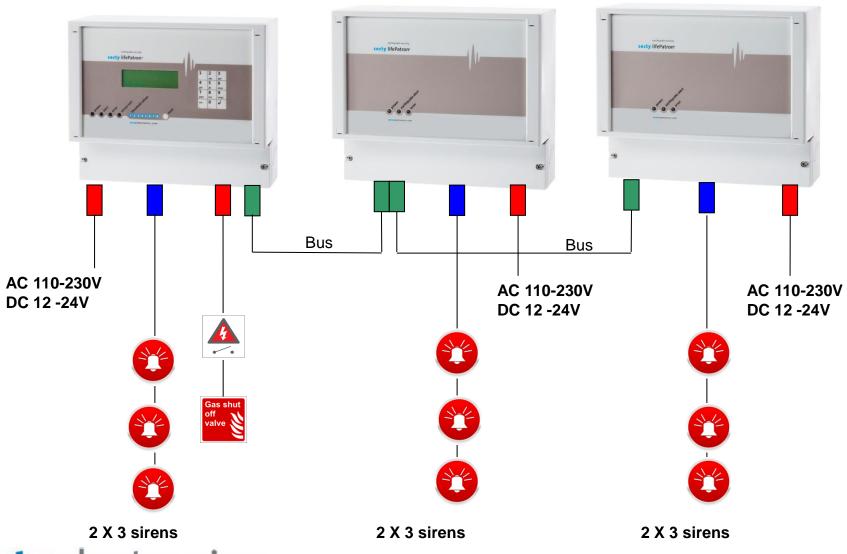

sup> or JZ-600 9x 1,5 mm<sup>2</sup> or equal
- main voltage cable 12/24/110/230V: NYM 3 x 1.50 mm<sup>2</sup>
- Fiber Optic Cable
- 1. The installation of earthquake detectors is every time on concrete columns!
- 2. The installation of earthquake detectors is in the ground floor!
- 3. The distance between the first and last device is max. 1000m!
- 4. The distance between the Master to TABD is max. 500m!
- 5. The earthquake detectors comes in a protection case!
- 6. The sirens are attached parallel.
- 7. On the relai of valve you can connect all electronic devices up to 16A.

**secty**electronics°

### **Redundant System with MASTER and SUBMASTER**





# Redundant MASTER with SUBMASTER in connection with an existing Building Management System



#### **Redundant Model with 2 SUBMASTER**





# Redundant Model with 1 SUBMASTER and 1 Power Supply PS\* for 36 Sirens





Redundant Model Master and a SUBMASTER with electronic shut off



### **EnergieManagementSystem**





# Double redundant system in connection with a Logic Modul and an existing Building Management System



### Redundant system in connection with add. six buildings via optic fiber cable



#### **Public warning**



### **secty**electronics°

# Public warning by secty electronics GmbH about certificate sirens only can be used here!





### Public warning by secty electronics GmbH about certificate sirens only can be used here!



### Public warning by secty electronics GmbH about certificate sirens only can be used here!