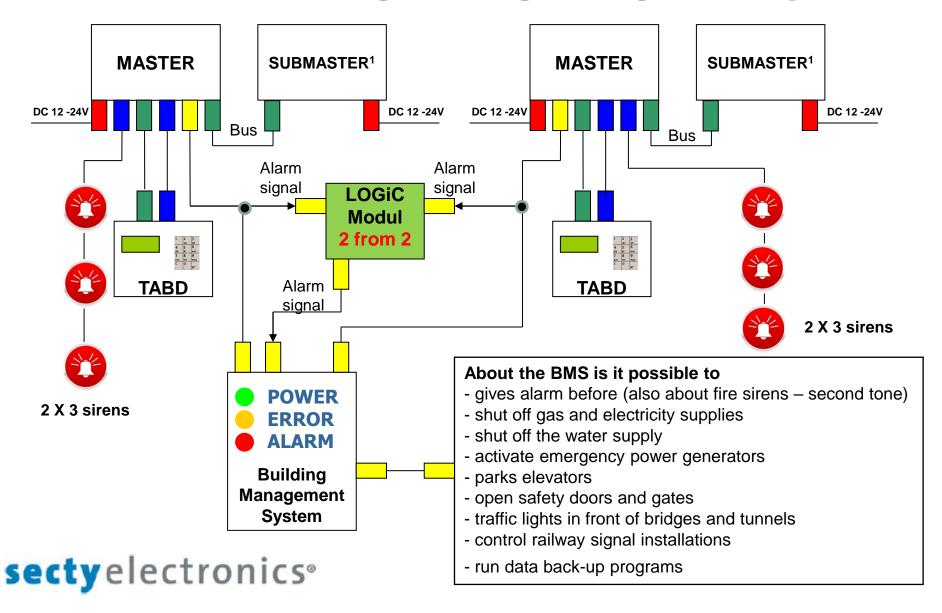

# Redundant MASTER with SUBMASTER in connection with an existing Building Management System

# Double redundant system in connection with a Logic Modul and an existing Building Management System