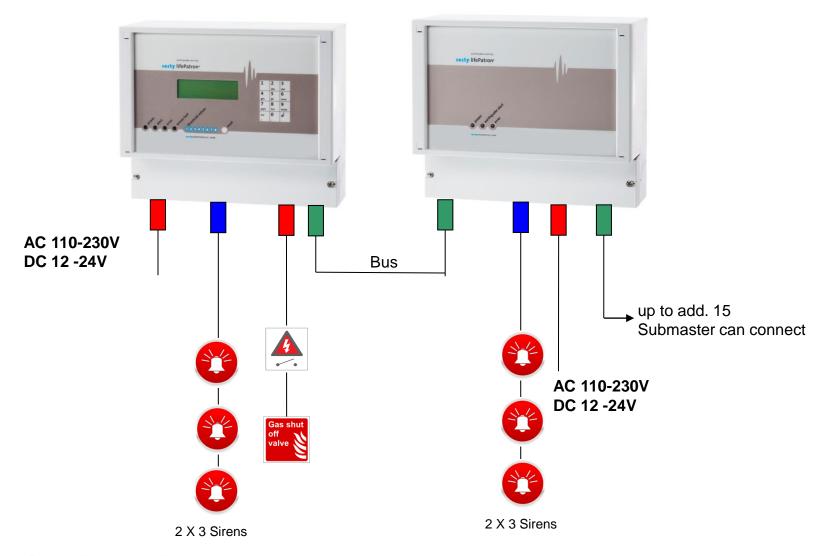

### **Redundant System with MASTER and SUBMASTER**

# Redundant MASTER with SUBMASTER in connection with an existing Building Management System

#### **Redundant Model with 2 SUBMASTER**