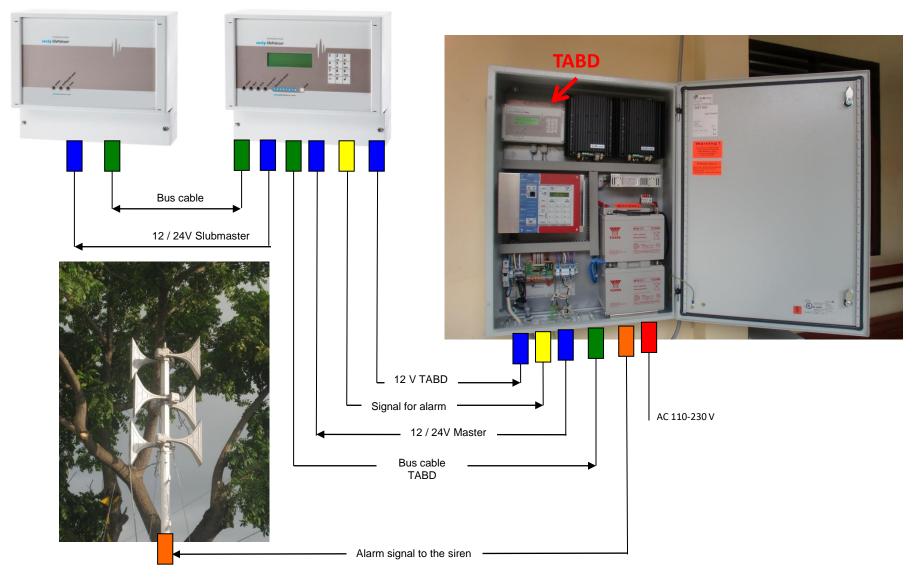

#### **Earthquake detector MASTER**

#### **Cable Specification**

- Cat. 6 or 7 4x2x0.5mm<sup>2</sup> shielded
- IY(St)Y 2x2x1.5 mm<sup>2</sup> & 12V cable
- Threshold values & Sabotage 12x0,5 mm<sup>2</sup> max.110V
- YSLY-JZ 9x 1,5 mm<sup>2</sup> or JZ-600 9x 1,5 mm<sup>2</sup> or equal
- main voltage cable 12/24/110/230V: NYM 3 x 1.50 mm<sup>2</sup>
- Fiber Optic Cable
- 1. The installation of earthquake detectors is every time on concrete columns!
- 2. The installation of earthquake detectors is in the ground floor!
- 3. The distance between the first and last device is max. 1000m!
- 4. The distance between the Master to TABD is max. 500m!
- 5. The earthquake detectors comes in a protection case!
- 6. The sirens are attached parallel.
- 7. On the relai of valve you can connect all electronic devices up to 16A.