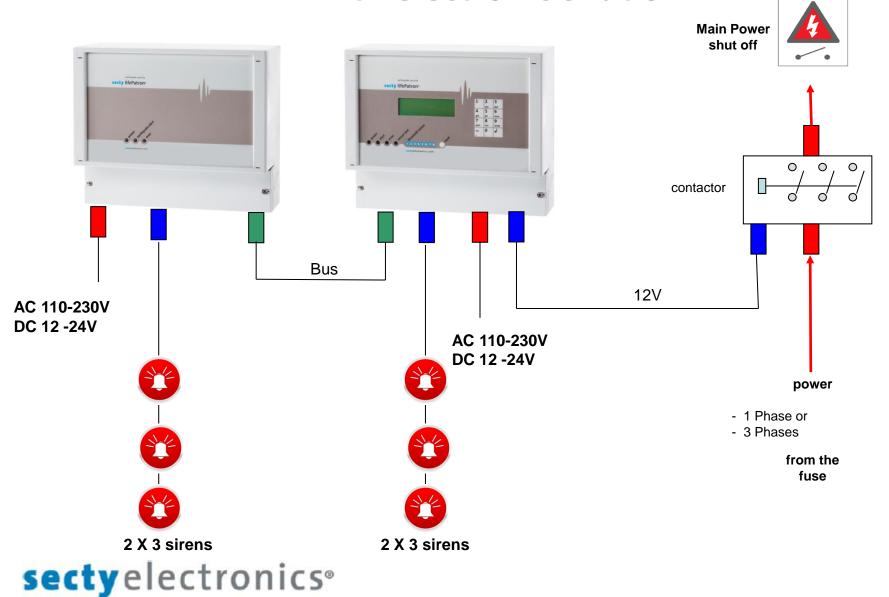

# Redundant MASTER with SUBMASTER in connection with an existing Building Management System