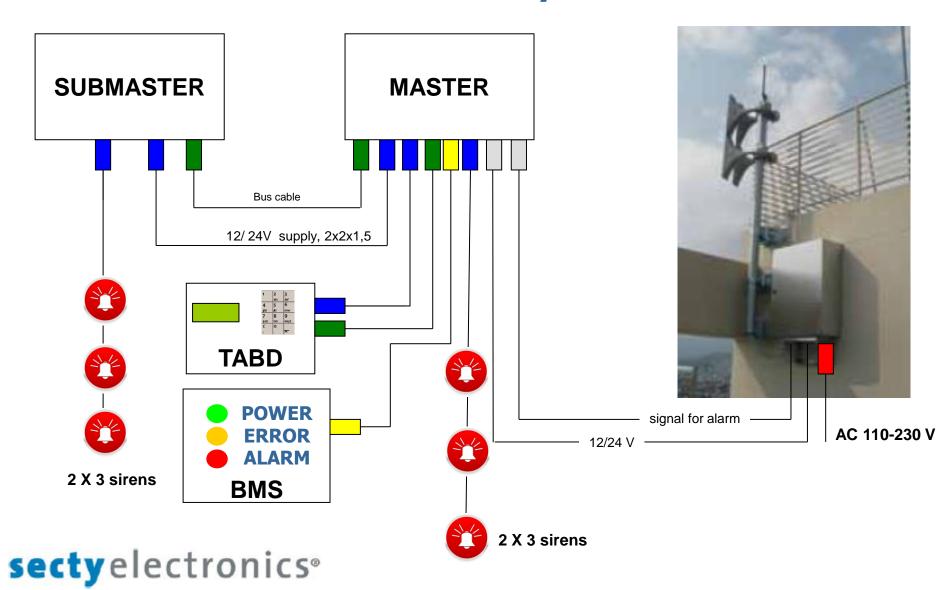

# Redundant MASTER with SUBMASTER in connection with an existing Building Management System