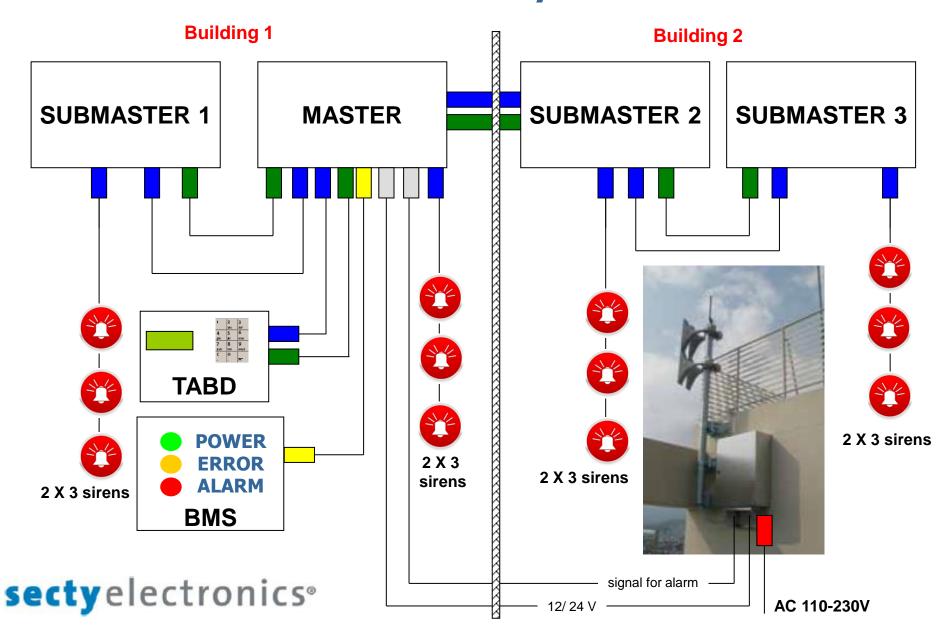

an existing Building Management System



#### **Redundant Model with 2 SUBMASTER**





# Redundant Model with 1 SUBMASTER and 1 Power Supply PS\* for 36 Sirens





Redundant Model Master and a SUBMASTER with electronic shut off



### **EnergieManagementSystem**





# Double redundant system in connection with a Logic Modul and an existing Building Management System



### Redundant system in connection with add. six buildings via optic fiber cable



#### **Public warning**



### **secty**electronics°

# Public warning by secty electronics GmbH about certificate sirens only can be used here!





### Public warning by secty electronics GmbH about certificate sirens only can be used here!



### Public warning by secty electronics GmbH about certificate sirens only can be used here!