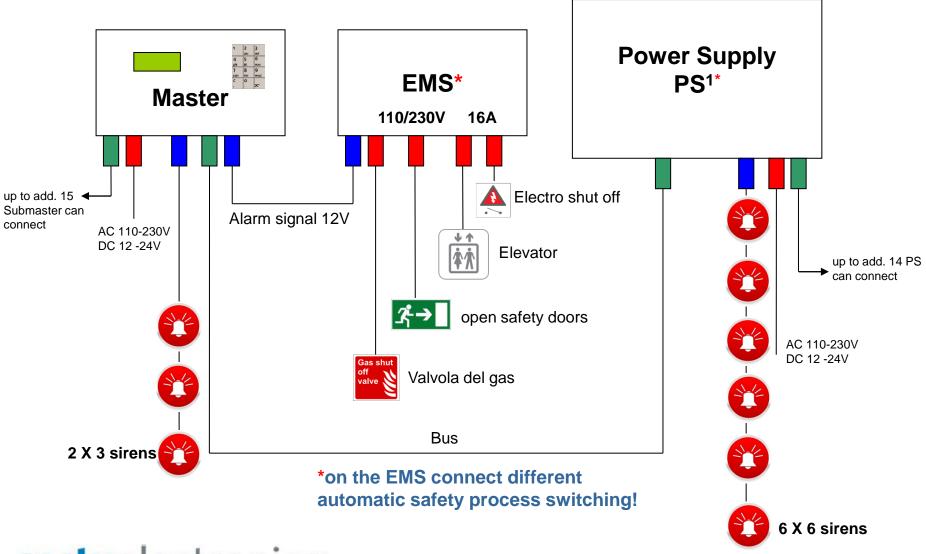

# Redundant Model with 1 SUBMASTER and 1 Power Supply PS\* for 36 Sirens

Redundant Model Master and a SUBMASTER with electronic shut off

### **EnergieManagementSystem**