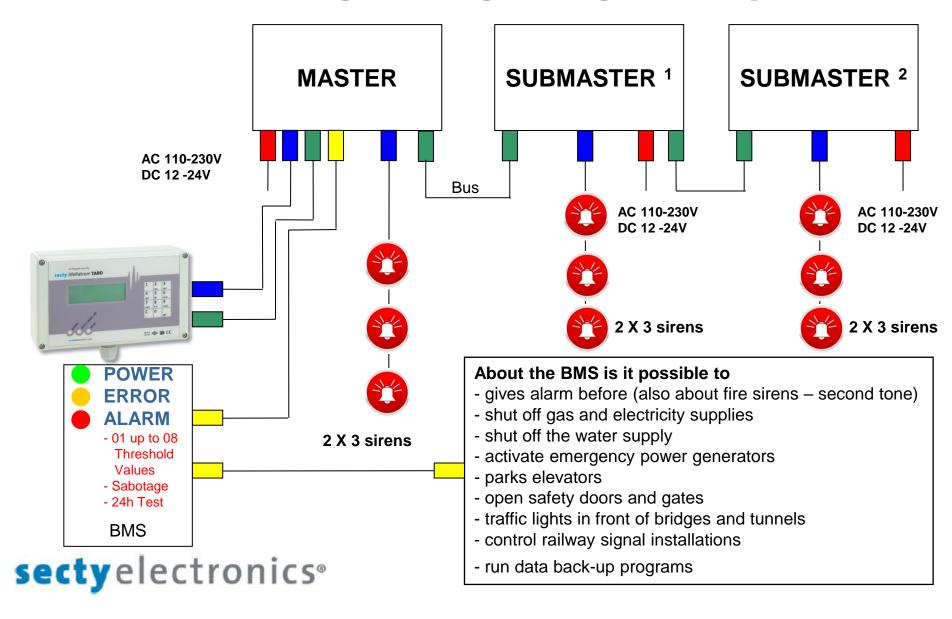

### **Redundant System with MASTER and SUBMASTER**

# Redundant MASTER with SUBMASTER in connection with an existing Building Management System

### **EnergieManagementSystem**