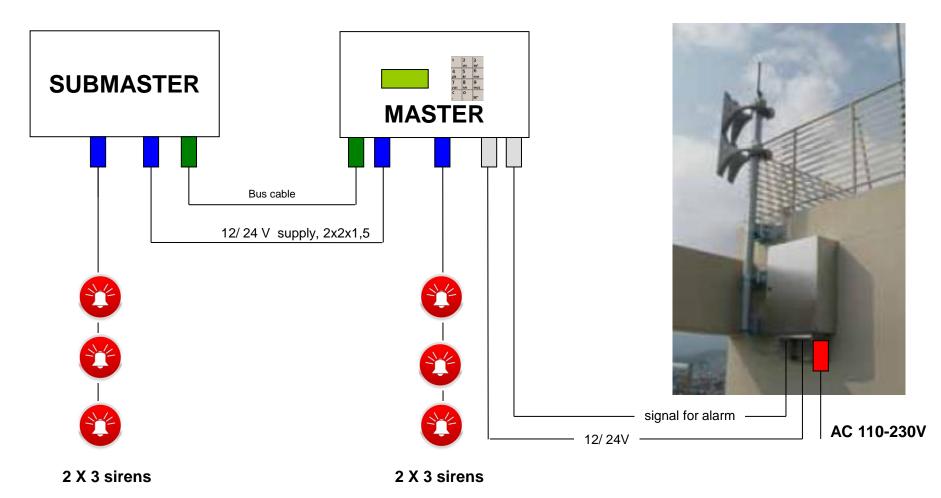

### **Redundant System with MASTER and SUBMASTER**

#### **Cable Specification**

- Cat. 6 or 7 4x2x0.5mm<sup>2</sup> shielded
- IY(St)Y 2x2x1.5 mm<sup>2</sup> & 12V cable
- Threshold values & Sabotage 12x0,5 mm<sup>2</sup> max.110V
- YSLY-JZ 9x 1,5 mm<sup>2</sup> or JZ-600 9x 1,5 mm<sup>2</sup> or equal
- main voltage cable 12/24/110/230V: NYM 3 x 1.50 mm<sup>2</sup>
- Fiber Optic Cable
- 1. The installation of earthquake detectors is every time on concrete columns!
- 2. The installation of earthquake detectors is in the ground floor!
- 3. The distance between the first and last device is max. 1000m!
- 4. The distance between the Master to TABD is max. 500m!
- 5. The earthquake detectors comes in a protection case!
- 6. The sirens are attached parallel.
- 7. On the relai of valve you can connect all electronic devices up to 16A.