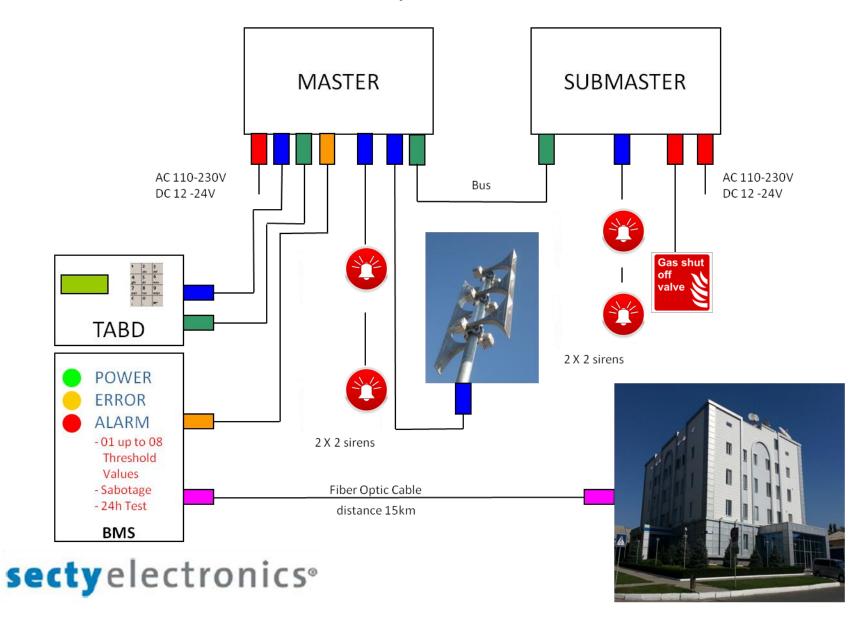

#### **Redundant Model with 2 SUBMASTER**

### Redundant system in connection with add. six buildings via optic fiber cable