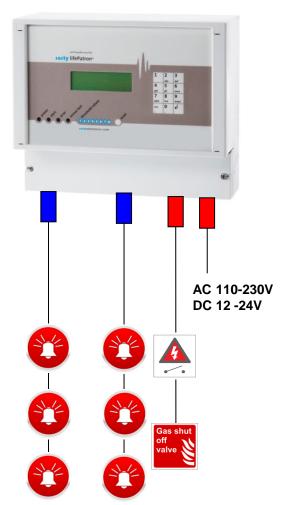

#### **Cable Specification**

- Cat. 6 or 7 4x2x0.5mm<sup>2</sup> shielded
- IY(St)Y 2x2x1.5 mm<sup>2</sup> & 12V cable
- Threshold values & Sabotage 12x0,5 mm<sup>2</sup> max.110V
- YSLY-JZ 9x 1,5 mm<sup>2</sup> or JZ-600 9x 1,5 mm<sup>2</sup> or equal
- main voltage cable 12/24/110/230V: NYM 3 x 1.50 mm<sup>2</sup>
- Fiber Optic Cable
- 1. The installation of earthquake detectors is every time on concrete columns!
- 2. The installation of earthquake detectors is in the ground floor!
- 3. The distance between the first and last device is max. 1000m!
- 4. The distance between the Master to TABD is max. 500m!
- 5. The earthquake detectors comes in a protection case!
- 6. The sirens are attached parallel.
- 7. On the relai of valve you can connect all electronic devices up to 16A.